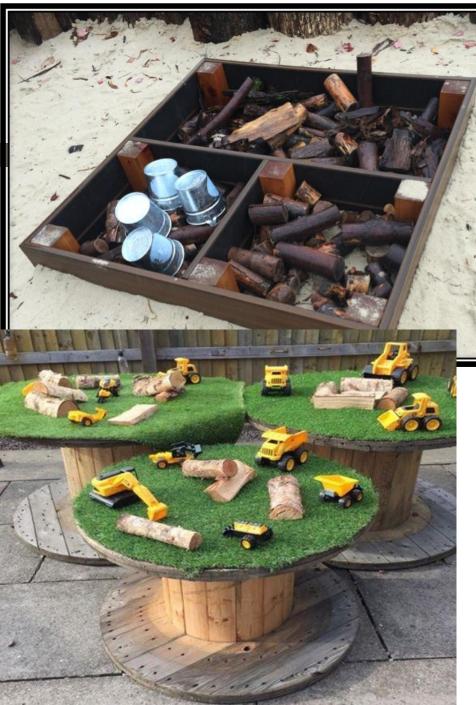

GAYLE SOUTER-BROWN

#### Landscape and Urban Design for Health and Well-Being

USING HEALING, SENSORY AND THERAPEUTIC GARDENS

0123456

Salutogenic Design:

Designing for health & wellbeing





# Baby, it's been a little rough.



#### LOOSE PARTS























# Loose Parts: Sand Area



10

### Fort Building

#### Stick-Lets https://stick-lets.com/



#### Nature Geo-Boards



## Sand & Mud Kitchens...



# ...And "Dining"

















# DIY SCALES



# Gardens: If you plant it...they will come





as they migrate through North America. Certified and registered by Monarch Watch as an official Monarch Waystation.

CREATE, CONSERVE, & PROTECT MONARCH HABITATS

WWW.MONARCHWATCH.ORG





### Sensory Gardens / Elements



# Sensory Elements



#### Prison to Peace



# Japanese / Zen Gardens



### Fab 4 Elements of Design

Portal Surround Path Destination



## SURROUND













# **Tree Cookies**





#### Chill Out: Meditative, Relaxing Elements

## **Peace Poles**











# Creating Outdoor Spaces for Peace & Play



Julie