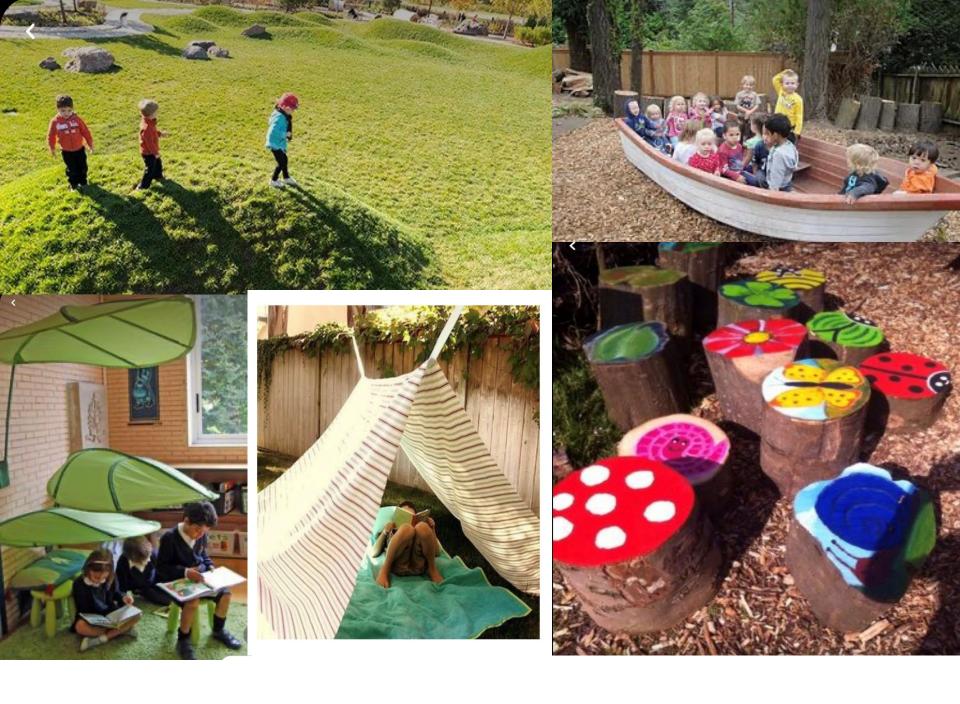

GAYLE SOUTER-BROWN

#### Landscape and Urban Design for Health and Well-Being

USING HEALING, SENSORY AND THERAPEUTIC GARDENS

0123456

Salutogenic Design:

Designing for health & wellbeing





# Baby, it's been a little rough.



#### LOOSE PARTS























# Loose Parts: Sand Area



10

### Fort Building

#### Stick-Lets https://stick-lets.com/



#### Nature Geo-Boards



## Sand & Mud Kitchens...



# ...And "Dining"

















# DIY SCALES



# Gardens: If you plant it...they will come





as they migrate through North America. Certified and registered by Monarch Watch as an official Monarch Waystation.

CREATE, CONSERVE, & PROTECT MONARCH HABITATS

WWW.MONARCHWATCH.ORG





### Sensory Gardens / Elements



# Sensory Elements



#### Prison to Peace



# Japanese / Zen Gardens



### Fab 4 Elements of Design

Portal Surround Path Destination



## SURROUND













# **Tree Cookies**





#### Chill Out: Meditative, Relaxing Elements

## **Peace Poles**











# Creating Outdoor Spaces for Peace & Play



Julie Dieguez

Jdieguez@aacps.org