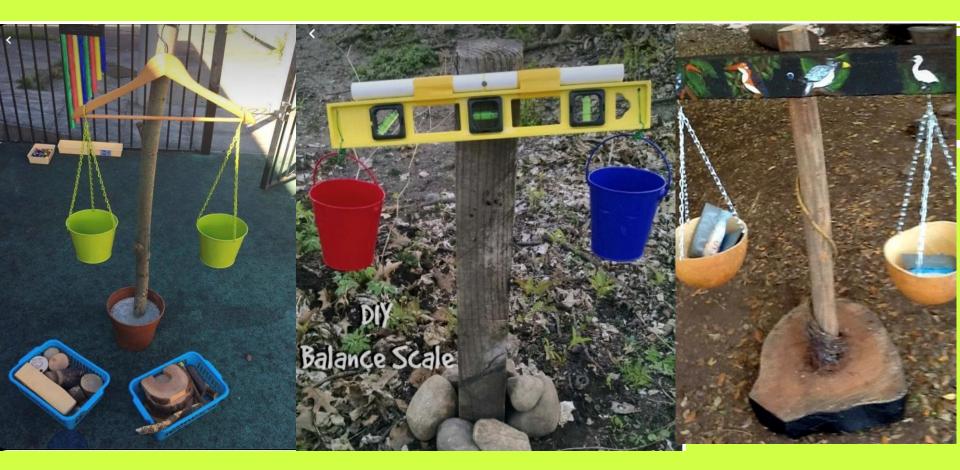

GAYLE SOUTER-BROWN

#### Landscape and Urban Design for Health and Well-Being

USING HEALING, SENSORY AND THERAPEUTIC GARDENS

0123456

Salutogenic Design:

Designing for health & wellbeing





# Baby, it's been a little rough.



#### LOOSE PARTS























# Loose Parts: Sand Area



10

### Fort Building

#### Stick-Lets https://stick-lets.com/



#### Nature Geo-Boards



## Sand & Mud Kitchens...



# ...And "Dining"

















# DIY SCALES



# Gardens: If you plant it...they will come





as they migrate through North America. Certified and registered by Monarch Watch as an official Monarch Waystation.

CREATE, CONSERVE, & PROTECT MONARCH HABITATS

WWW.MONARCHWATCH.ORG





### Sensory Gardens / Elements



# Sensory Elements



#### Prison to Peace



# Japanese / Zen Gardens



### Fab 4 Elements of Design

Portal Surround Path Destination



## SURROUND













# **Tree Cookies**





#### Chill Out: Meditative, Relaxing Elements

## **Peace Poles**











# Creating Outdoor Spaces for Peace & Play



Julie Dieguez

Jdieguez@aacps.org