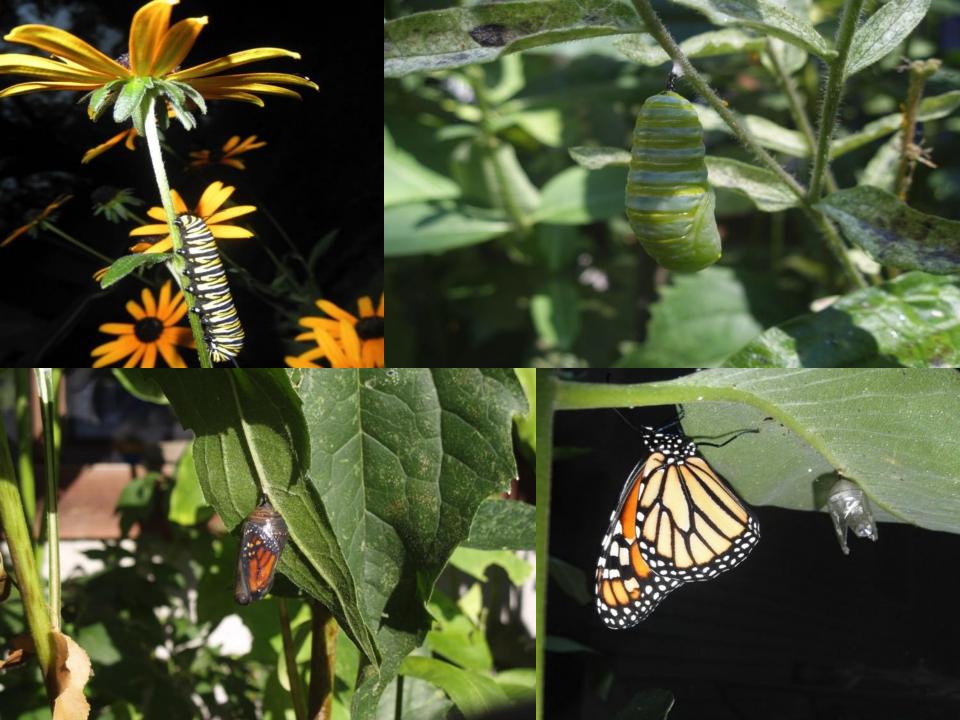

# Gardens: If you plant it...they will come

as they migrate through North America. Certified and registered by Monarch Watch as an official Monarch Waystation.

CREATE, CONSERVE, & PROTECT MONARCH HABITATS

WWW.MONARCHWATCH.ORG