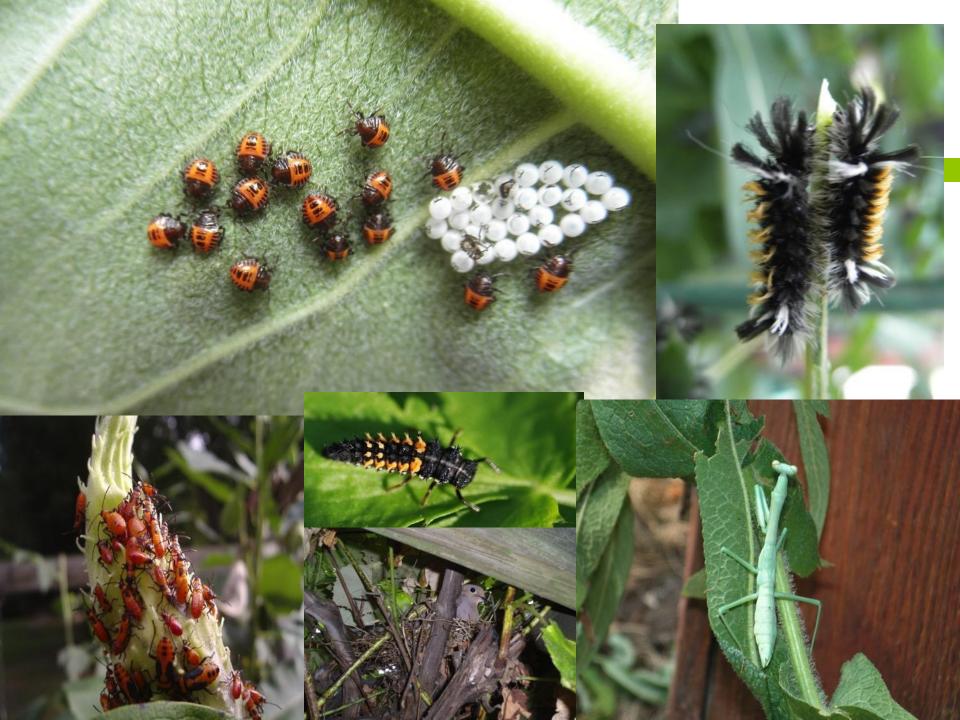

# Gardens: If you plant it...they will come

as they migrate through North America. Certified and registered by Monarch Watch as an official Monarch Waystation.

CREATE, CONSERVE, & PROTECT MONARCH HABITATS