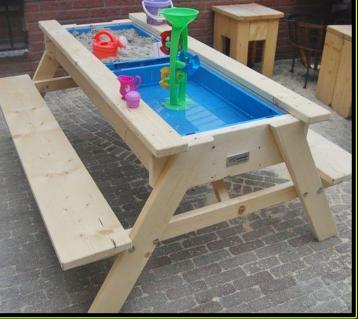

GAYLE SOUTER-BROWN

#### Landscape and Urban Design for Health and Well-Being

USING HEALING, SENSORY AND THERAPEUTIC GARDENS

0123456

Salutogenic Design:

Designing for health & wellbeing





# Baby, it's been a little rough.



#### LOOSE PARTS























# Loose Parts: Sand Area



10

### Fort Building

#### Stick-Lets https://stick-lets.com/



#### Nature Geo-Boards



## Sand & Mud Kitchens...



# ...And "Dining"

















# DIY SCALES



# Gardens: If you plant it...they will come





as they migrate through North America. Certified and registered by Monarch Watch as an official Monarch Waystation.

CREATE, CONSERVE, & PROTECT MONARCH HABITATS

WWW.MONARCHWATCH.ORG





### Sensory Gardens / Elements



# Sensory Elements



#### Prison to Peace



# Japanese / Zen Gardens



### Fab 4 Elements of Design

Portal Surround Path Destination



## SURROUND













# **Tree Cookies**





#### Chill Out: Meditative, Relaxing Elements

## **Peace Poles**











# Creating Outdoor Spaces for Peace & Play



Julie Dieguez

Jdieguez@aacps.org