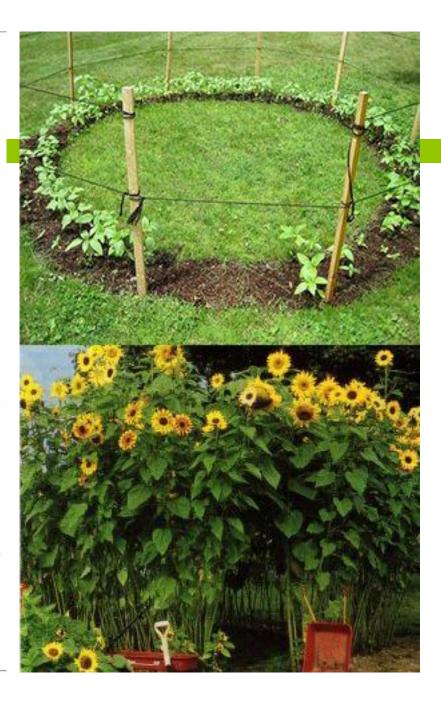

# Gardens: If you plant it...they will come

as they migrate through North America. Certified and registered by Monarch Watch as an official Monarch Waystation.

CREATE, CONSERVE, & PROTECT MONARCH HABITATS